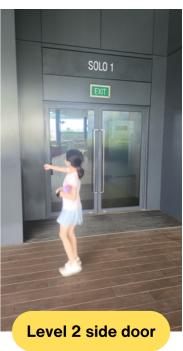

If the lift doesn't sync, let us know and you can take the escalator up to level 2 side door, we will open the door at level 2.