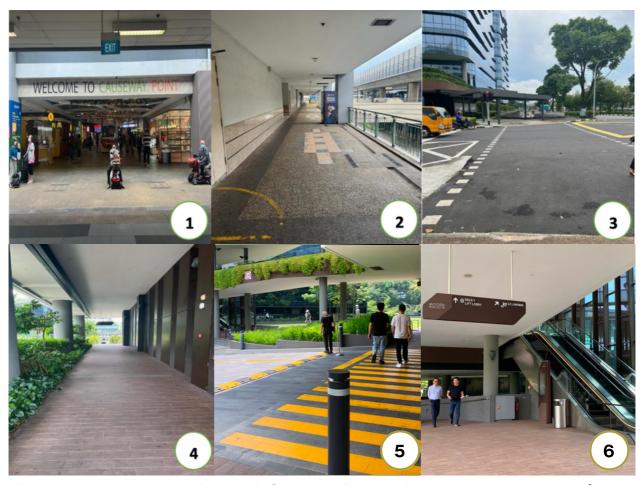

#### **Non-Sheltered Route:**

- At the Causeway point entrance, turn right from the' BreadTalk' shop.
- Walk ahead (picture 2) and you will see a traffic light on the left side (picture 3).
- Once crossed, turn left (picture 4) then turn right (picture 5).
- And turn left to Woods Square Solo 1 Lift Lobby (picture 6).

\*\* You can also choose to walk through Causeway Point and exit at LvI 1, drop off area (near to Texas Chicken) and turn right to cross the road (picture 3).