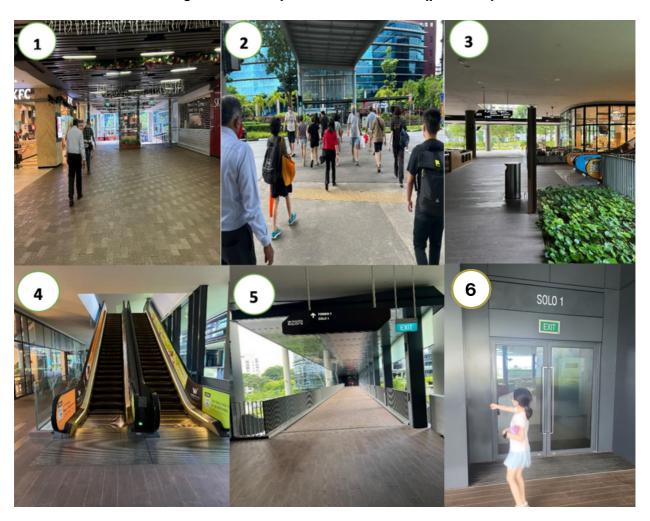

### **Sheltered Route:**

- Exit Causeway Point (near KFC), cross the traffic light towards Woodlands Civic Centre.
- Once crossed, turn right to Wood Square Tower 2/Solo 2.
- Turn left and look for an escalator to level 2 near Rocky Master (picture 3 & 4).
- Use the overhead bridge to Wood Sqaure Tower 1/Solo 1 (picture 5).