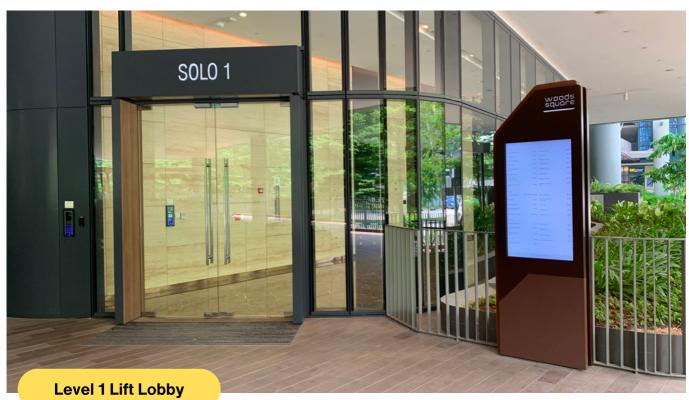

## **DIRECTION TO ARTGRAIN WOODLANDS**

Address: 10 Woodlands Square, Woodsquare Solo 1 #02-52, Singapore 737714

Once you've arrived at Solo 1, proceed to Level 1 life lobby and key in '0252' at the intercom. We will send a lift down. Kindly note sometimes the lift comes very fast so you can be on standby right after pressing the intercom (applies to carpark entry as well).