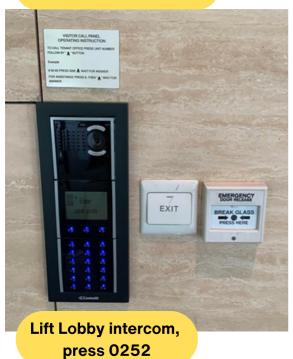

## **DIRECTION TO ARTGRAIN WOODLANDS**

Address: 10 Woodlands Square, Woodsquare Solo 1 #02-52, Singapore 737714

Once you've arrived at Solo 1, proceed to Level 1 life lobby and key in '0252' at the intercom. We will send a lift down. Kindly note sometimes the lift comes very fast so you can be on standby right after pressing the intercom (applies to carpark entry as well).