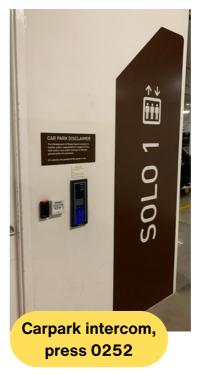

## **DIRECTION TO ARTGRAIN WOODLANDS**

Address: 10 Woodlands Square, Woodsquare Solo 1 #02-52, Singapore 737714

Once you've arrived at Solo 1, proceed to Level 1 life lobby and key in '0252' at the intercom. We will send a lift down. Kindly note sometimes the lift comes very fast so you can be on standby right after pressing the intercom (applies to carpark entry as well).